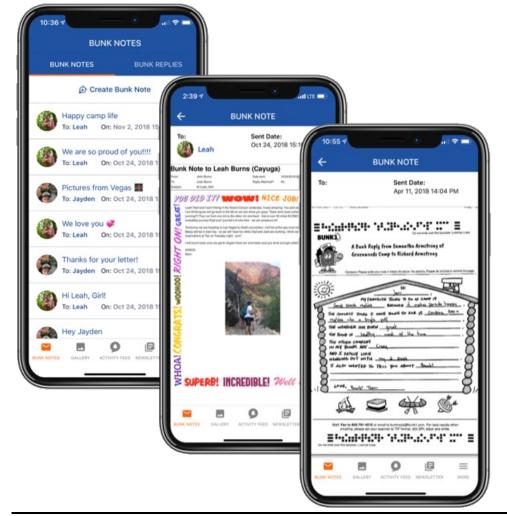

## SEND BUNK NOTES & RECEIVE BUNK REPLIES

**Send Bunk Notes** day or night. Your camp receives a pdf at 8:00 am EST each day containing all Bunk Notes received in the last 24 hours.

**Bunk Replies-** Receive a handwritten note from your camper in your Bunk1 account on our unique stationary.

- 1. Unlimited Stationary can be purchased in a bundle OR under
  - the Bunk Replies tab.
- Print the stationary (Bunk Replies tab) and send your preferred amount with your camper to camp OR attach an individual piece to be delivered with your Bunk Note (0 credits if Unlimited).
- 3. Make sure your camper knows to write on the barcoded stationery and hand it in to a camp staff member.
- Camp staff will collect Bunk Replies and send them to Bunk1. Bunk1 will then scan the barcode & send the reply to your account under the Bunk Replies tab.