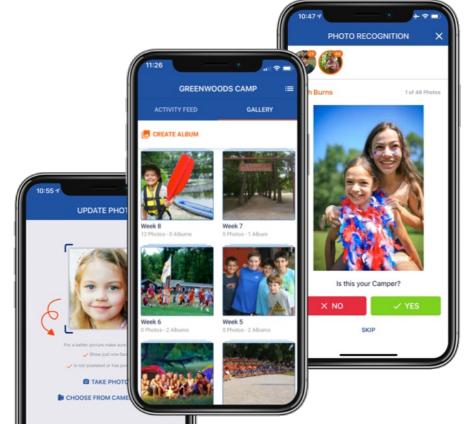

## PHOTO GALLERY WITH PHOTO TAGGING

**Save Favorite Photos** for easy access to pictures of your camper all year-round. Select the heart icon to favorite.

**Upload a profile photo** of your camper to enable Photo Tagging. Our photo tagging software will scan all the uploaded photos and notify you when we detect photos of your camper.

Share Photos to social media or email a photo to family.

**Customize Unique Photo Gifts** such as photo books, mugs, calendars, phone cases and more.

Order high resolution digital downloads or prints.