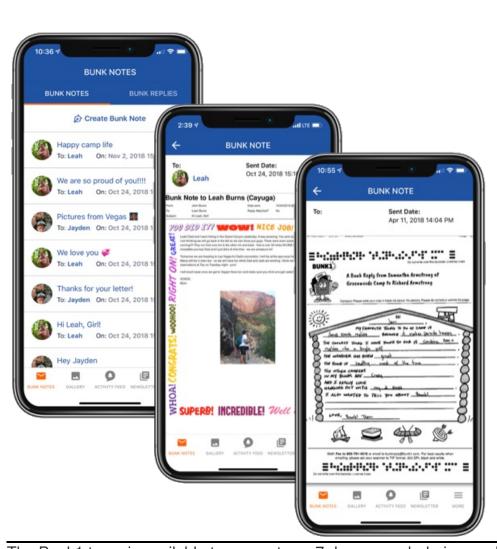

## SEND BUNK NOTES & RECEIVE BUNK REPLIES

**Send Bunk Notes** day or night. Your camp receives a pdf at 8:00 am EST each day containing all Bunk Notes received in the last 24 hours.

**Bunk Replies-** Receive a handwritten note from your camper in your Bunk1 account on our unique stationary.

- 1. Unlimited Stationary can be purchased in a bundle OR under the Bunk Replies tab.
- 2. Print the stationary (Bunk Replies tab) and send your preferred amount with your camper to camp OR attach an individual piece to be delivered with your Bunk Note (0 credits if Unlimited).
- 3. Make sure your camper knows to write on the barcoded stationery and hand it in to a camp staff member.
- 4. Camp staff will collect Bunk Replies and send them to Bunk1. Bunk1 will then scan the barcode & send the reply to your account under the Bunk Replies tab.