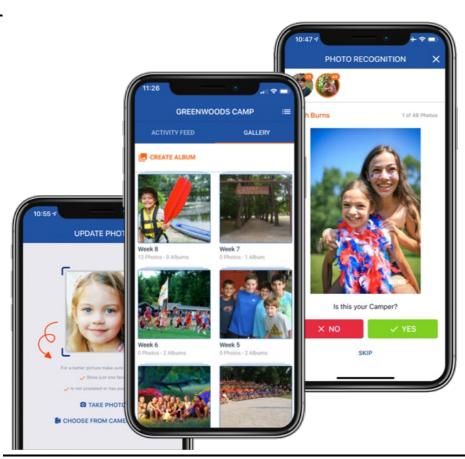

## PHOTO GALLERY WITH PHOTO TAGGING

**Save Favorite Photos** for easy access to pictures of your camper all year-round. Select the heart icon to favorite.

**Upload a profile photo** of your camper to enable Photo Tagging. Our photo tagging software will scan all the uploaded photos and notify you when we detect photos of your camper.